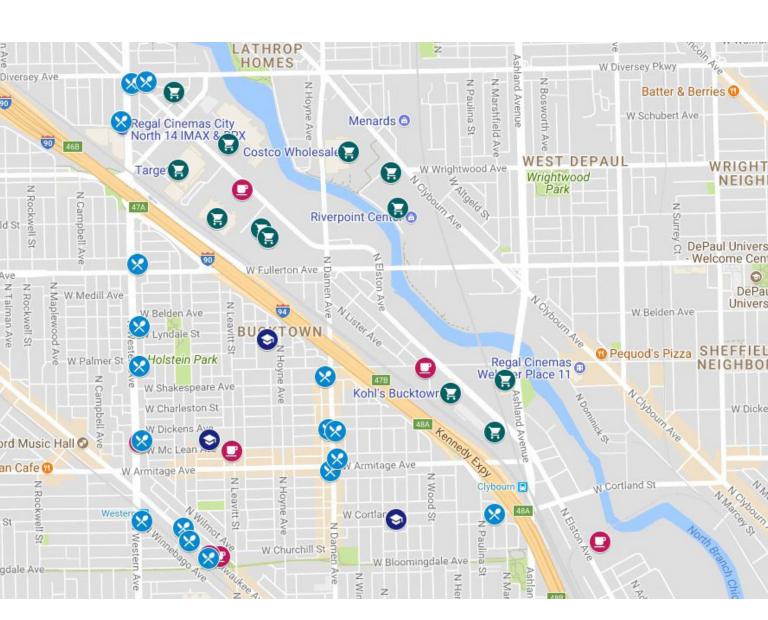

s or thrifted threads, there's no better area to sip and shop in the country.

The area has become a prevailing influence on Chicago's Michelinrated, James Beard Award-winning dining scene, boasting some of the city's most sought after tables. Wicker Park and Bucktown are also known for their palate pleasing nightcaps, like renowned brewery Piece and mixology tour de force The Violet Hour.

Along North, Division, Milwaukee and Damen Avenues, you will find an unbelievable blend of vintage shops amid independently-owned boutiques touting fashions for both men and women, and luxury home goods and beauty products. On the same blocks are nationally-recognized names in fashion, and a mix of major retail chains that have also set up shop to satisfy the on-trend crowds.

# NEIGHBORHOOD GUIDE MAP





# MARIANO'S

2112 N Ashland Ave

# FRESH THYME FARMERS MARKET

2500 N Elston Ave

# JEWEL-OSCO

2550 N Clybourn Ave ALDI

### 2600 N Clybourn Ave

COSTCO WHOLESALE

2746 N Clybourn Ave **TARGET** 

# 2656 N Elston Ave

THE HOME DEPOT

2570 N Elston Ave

### **MICHAELS** 2490 N Elston Ave

KOHL'S BUCKTOWN

### 2490 N Elston Ave

**HOMEGOODS** 

### 2731 N Elston Ave

**BEST BUY** 

### 2100 N Elston Ave

### RIVERFRONT PLAZA 2639 N Elston Ave



# health clubs

# XSPORT FITNESS

2310 W Logan Blvd

# MY TIME FITNESS

2117 N Damen Ave

### **BUCKTOWN CROSSFIT** 2338 N Seeley Ave

# MIDTOWN ATHLETIC CLUB

2444 N Elston Ave

# CHI50 MEGAFORMER CHICAGO

1814 N Milwaukee Ave

# restaurants

# TOAST

2046 N Damen Ave

# CORNERSTONE CAFÉ

2753 N Western Ave IRAZU

# 1865 N Milwaukee Ave

LE BOU