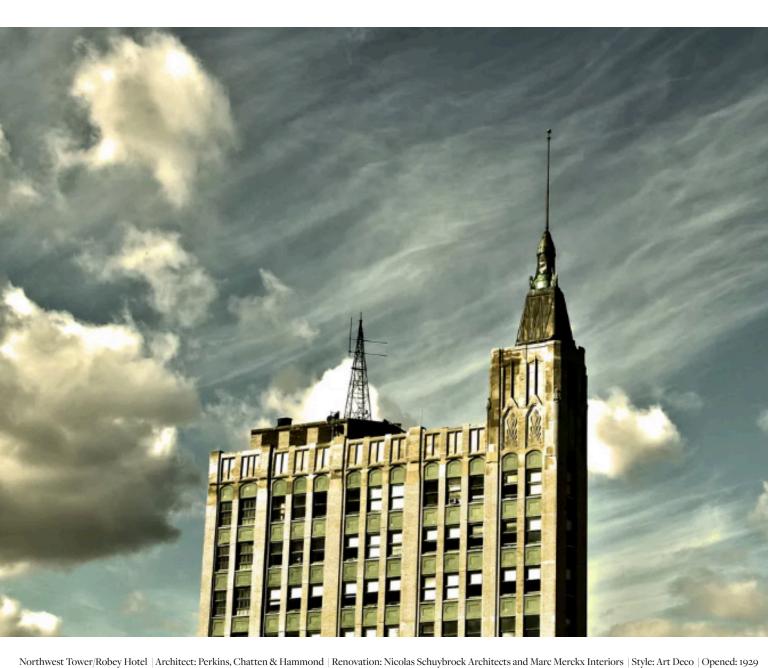

# discover WICKER PARK/ BUCKTOWN

The Northwest Tower is one of the first skyscrapers in Chicago to have been constructed outside the downtown area. A painstaking renovation of this landmark 1929 Art Deco building has turned it into a lafter Damen Avenue's pre-1927 name.