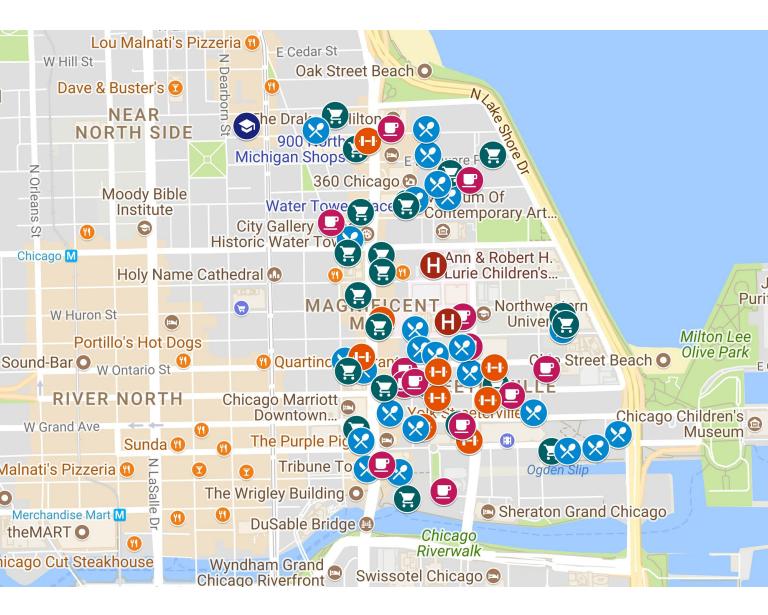

#### NEIGHBORHOOD GUIDE MAP

No representations are made regarding the accuracy of the information provided. All data is subject to change and should be verified with local sources.

YOLK STREETERVILLE 355 E Ohio St