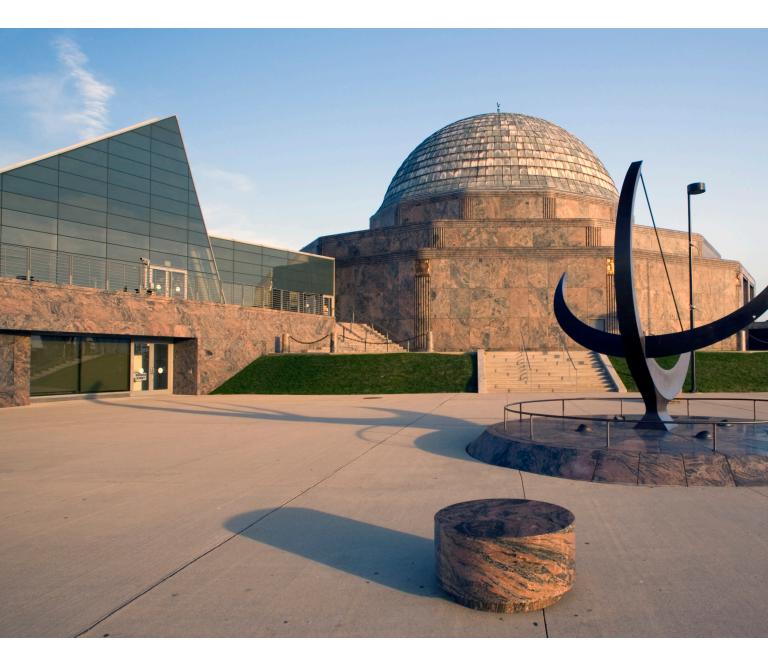

# discover SOUTH LOOP

Adler Planiterium | Architect: Ernest Grunsfeld, Jr. | Style: Art Deco | Founded: 1930

The Adler Planetarium opened at the northern tip of Northerly Island in 1930. At the time of it's construction, it was the first planetarium in the Western Hemisphere. Crowds flocked to the island when, in 1933-34, the planiterium hosted part of the Century of Progress Exposition, Chicago's second World's Fair. Millions of people visited to witness visions of future technology.