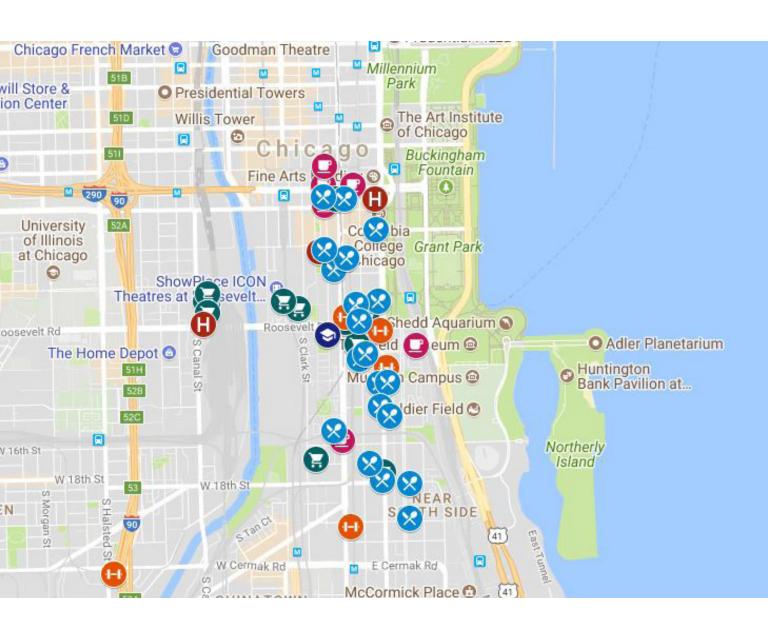

ity events such as Lollapalooza and Taste of Chicago. Nature lovers can find their sanctuary in Northerly Island while sports fans can enjoy Soldier Field, home of the Chicago Bears football team. Business professionals can be found meeting in McCormick Place, the largest convention center in the country. Along South Michigan Avenue you can find the Motor Row District. an area that belonged to Chicago's wealthy elite at the end of the 19th century. Printer's Row, another historic neighborhood, was once the home of the Midwest's publishing industry and is now filled with small music venues, restaurants, theaters, and museums, Another historical site is Dearborn Station at the south end of Printer's Row. It is the oldest train station still being used in Chicago.

## NEIGHBORHOOD GUIDE MAP



### restaurants

YOLK - SOUTH LOOP 1120 South Michigan Avenue

**CHICAGO WAFFLES** 1400 S Michigan Ave

**ELEVEN CITY DINER** 1112 South Wabash Avenue

THE SPOKE & BIRD - SOUTH LOOP 205 E 18th St

CHICAGO FIREHOUSE RESTAURANT

1401 South Michigan Avenue

CHICAGO CURRY HOUSE RESTAURANT

899 South Plymouth Court

EPIC BURGER 517 South State Street

VICE DISTRICT BREWING COMPANY

1454 S Michigan Ave

MOTOR ROW BREWING 2337 S Michigan Ave

LOU MALNATI'S PIZZERIA

805 South State Street

GINO'S EAST SOUTH LOOP

521 South Dearborn Street

**FLO & SANTOS** 1310 S Wabash Ave

BONGO ROOM

1152 South Wabash Avenue

WEATHER MARK TAVERN

1503 Michigan Avenue

BAR LOUIE

47 West Polk Street

KROLL'S SOUTH LOOP

1736 South Michigan Avenue

THE SCOUT WATERHOUSE + KITCHEN

1301 South Wabash Avenue

TAPA